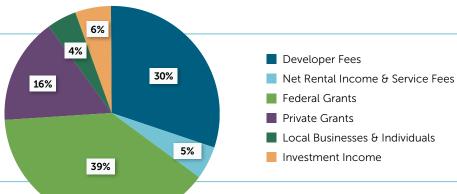

## 2019 Finances

This chart shows the breakdown of our \$860,000 in operating revenue in 2019.